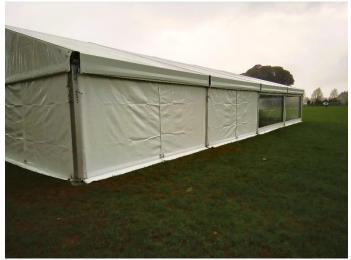

## 3m Wide Free Standing Structure (C2C install only)

| Length | Area m2 | Price      |
|--------|---------|------------|
| 3      | 9       | \$440.00   |
| 6      | 18      | \$620.00   |
| 9      | 27      | \$835.00   |
| 12     | 36      | \$1,080.00 |
| 15     | 45      | \$1,270.00 |

## 6m Wide Free Standing Structure (C2C install only)

| Length | Area m2 | Price      |
|--------|---------|------------|
| 3      | 18      | \$585.00   |
| 6      | 36      | \$955.00   |
| 9      | 54      | \$1,200.00 |
| 12     | 72      | \$1,600.00 |
| 15     | 90      | \$1,995.00 |
| 18     | 108     | \$2,165.00 |
| 21     | 126     | \$2,520.00 |
| 24     | 144     | \$2,725.00 |
| 27     | 162     | \$3,070.00 |
| 30     | 180     | \$3,315.00 |

## 10m Wide Free Standing Structure (C2C install only)

| Length | Area m2 | Price      |  |  |
|--------|---------|------------|--|--|
| 3      | 30      | \$925.00   |  |  |
| 6      | 60      | \$1,525.00 |  |  |
| 9      | 90      | \$2,100.00 |  |  |
| 12     | 120     | \$2,410.00 |  |  |
| 15     | 150     | \$3,005.00 |  |  |
| 18     | 180     | \$3,600.00 |  |  |
| 21     | 210     | \$4,205.00 |  |  |
| 24     | 240     | \$4,545.00 |  |  |
| 27     | 270     | \$5,110.00 |  |  |
| 30     | 300     | \$5,675.00 |  |  |
| 33     | 330     | \$5,890.00 |  |  |

## 15m Wide Free Standing Structure (C2C install only)

| Length | Area m2 | Price      |
|--------|---------|------------|
| 5      | 75      | \$2,475.00 |
| 10     | 150     | \$4,950.00 |
| 15     | 225     | \$7,425.00 |
| 20     | 300     | \$9,900.00 |