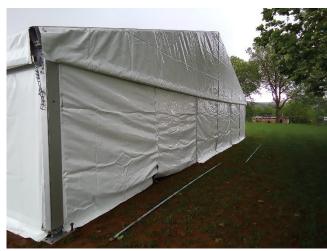

## 3m Wide Free Standing Structure (C2C install only)

| Length | Area m2 | Price      |
|--------|---------|------------|
| 3      | 9       | \$440.00   |
| 6      | 18      | \$620.00   |
| 9      | 27      | \$835.00   |
| 12     | 36      | \$1,080.00 |
| 15     | 45      | \$1,270.00 |

## 6m Wide Free Standing Structure (C2C install only)

| Length | Area m2 | Price      |
|--------|---------|------------|
| 3      | 18      | \$585.00   |
| 6      | 36      | \$955.00   |
| 9      | 54      | \$1,200.00 |
| 12     | 72      | \$1,600.00 |
| 15     | 90      | \$1,995.00 |
| 18     | 108     | \$2,165.00 |
| 21     | 126     | \$2,520.00 |
| 24     | 144     | \$2,725.00 |
| 27     | 162     | \$3,070.00 |
| 30     | 180     | \$3,315.00 |

## 10m Wide Free Standing Structure (C2C install only)

| Length | Area m2 | Price      |  |  |
|--------|---------|------------|--|--|
| 3      | 30      | \$925.00   |  |  |
| 6      | 60      | \$1,525.00 |  |  |
| 9      | 90      | \$2,100.00 |  |  |
| 12     | 120     | \$2,410.00 |  |  |
| 15     | 150     | \$3,005.00 |  |  |
| 18     | 180     | \$3,600.00 |  |  |
| 21     | 210     | \$4,205.00 |  |  |
| 24     | 240     | \$4,545.00 |  |  |
| 27     | 270     | \$5,110.00 |  |  |
| 30     | 300     | \$5,675.00 |  |  |
| 33     | 330     | \$5,890.00 |  |  |

## 15m Wide Free Standing Structure (C2C install only)

| Length | Area m2 | Price      |
|--------|---------|------------|
| 5      | 75      | \$2,475.00 |
| 10     | 150     | \$4,950.00 |
| 15     | 225     | \$7,425.00 |
| 20     | 300     | \$9,900.00 |