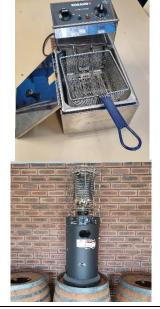

# Catering Equipment

| BBQ - (Gas Included)                                | \$91.00   |  |
|-----------------------------------------------------|-----------|--|
| BBQ - (Customer to supply Gas)                      | \$68.00   |  |
| Bain Marie (Electric – Water required)              | \$102.00  |  |
| Roaster Oven (Gas Included)                         | \$170.00  |  |
| Roaster Oven (Customer to supply Gas)               | \$140.00  |  |
| Snappy King Roaster Oven (Gas included)             | \$125.00  |  |
| Snappy King Roaster Oven (Customer to supply Gas)   | \$99.00   |  |
| Hot Box (Warming Oven with 8 adjust racks Gas incl) | \$140.00  |  |
| Hot Box (Customer to Supply Gas)                    | \$125.00  |  |
| Chaffing Dishes including 1 x fuel                  | \$60.00   |  |
| Coffee Maker 20LT (Approx 80 cups)                  | \$48.00   |  |
| Urn 20Lt (Approx 80 cups)                           | \$41.00   |  |
| Urn 10Lt (Approx 40 cups)                           | \$39.00   |  |
| Black Plastic Tubs                                  | \$5.95    |  |
| Large Ice Chest (Approx 100Lt)                      | \$22.00   |  |
| Ice Bucket (Wine)                                   | \$5.95    |  |
| Fryer (1 Basket - 10amp plug in)                    | \$66.00   |  |
| Round Wood Grain Tray (Non Slip)                    | \$3.30    |  |
| Round Wood Grain Tray                               | \$3.30    |  |
| Serving Trays (Stainless Steel)                     | \$3.30    |  |
| Food Tongs                                          | \$0.99    |  |
| BBQ Scrapers                                        | \$0.99    |  |
| Stainless Steel Serving Spoons                      | \$0.99    |  |
| Drink Dispenser on Stand                            | \$13.00   |  |
| Market Umbrellas                                    | \$60.00ea |  |
| Full Length Mirror on Stand                         | \$11.50   |  |
| Portable Clothes Rack                               | \$8.80    |  |
| Table Numbers 1-25                                  | \$0.60    |  |
| Patio Heater (Gas Included) Tall & Medium           | \$88.00   |  |
| Gas Refill                                          | Please    |  |
|                                                     | Enquire   |  |
|                                                     |           |  |
|                                                     |           |  |