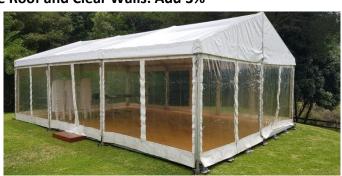

## 6m Wide Free Standing Structure (C2C install only)

| Length | Area m2 | Price      |
|--------|---------|------------|
| 3      | 18      | \$585.00   |
| 6      | 36      | \$955.00   |
| 9      | 54      | \$1,200.00 |
| 12     | 72      | \$1,600.00 |
| 15     | 90      | \$1,995.00 |
| 18     | 108     | \$2,165.00 |
| 21     | 126     | \$2,520.00 |
| 24     | 144     | \$2,725.00 |
| 27     | 162     | \$3,070.00 |
| 30     | 180     | \$3,315.00 |

Week hire up to 10 Days at a 1.5 date rate

Prices do not include flooring.

Limited clear roof available. Please enquire Clear Roof and Walls: Add 5% White Roof and Clear Walls: Add 3%

Cosmic Co Pty Ltd ABN 28 103 227 452 T/A C2C Event Hire