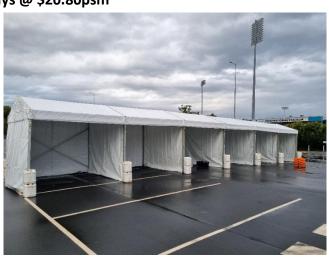

## 3m Wide Free Standing Structure (C2C install only)

| Length | Area m2 | Price      |
|--------|---------|------------|
| 3      | 9       | \$440.00   |
| 6      | 18      | \$620.00   |
| 9      | 27      | \$835.00   |
| 12     | 36      | \$1,080.00 |
| 15     | 45      | \$1,270.00 |

Note: Can be extended to a maximum 45m. Can be configured to booths or tunnel.

All current prices up to 4 Days ex-warehouse

Week hire up to 10 Days at a 1.5 date rate

Prices do not include flooring.

White roof only available
White Roof and Clear Walls: Add 3%
Extra bays @ \$20.80psm

## 6m Wide Free Standing Structure (C2C install only)

| Length | Area m2 | Price      |
|--------|---------|------------|
| 3      | 18      | \$585.00   |
| 6      | 36      | \$955.00   |
| 9      | 54      | \$1,200.00 |
| 12     | 72      | \$1,600.00 |
| 15     | 90      | \$1,995.00 |
| 18     | 108     | \$2,165.00 |
| 21     | 126     | \$2,520.00 |
| 24     | 144     | \$2,725.00 |
| 27     | 162     | \$3,070.00 |
| 30     | 180     | \$3,315.00 |

Week hire up to 10 Days at a 1.5 date rate

Prices do not include flooring.

Limited clear roof available. Please enquire Clear Roof and Walls: Add 5% White Roof and Clear Walls: Add 3%

Cosmic Co Pty Ltd ABN 28 103 227 452 T/A C2C Event Hire