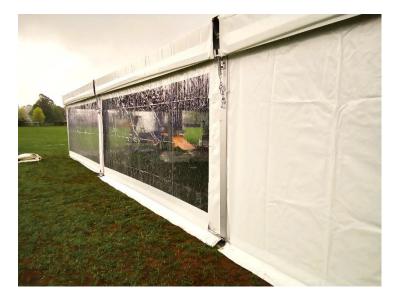

## 3m Wide Free Standing Structure (C2C install only)

| Length | Area m2 | Price      |
|--------|---------|------------|
| 3      | 9       | \$440.00   |
| 6      | 18      | \$620.00   |
| 9      | 27      | \$835.00   |
| 12     | 36      | \$1,080.00 |
| 15     | 45      | \$1,270.00 |

## 6m Wide Free Standing Structure (C2C install only)

| Length | Area m2 | Price      |
|--------|---------|------------|
| 3      | 18      | \$585.00   |
| 6      | 36      | \$955.00   |
| 9      | 54      | \$1,200.00 |
| 12     | 72      | \$1,600.00 |
| 15     | 90      | \$1,995.00 |
| 18     | 108     | \$2,165.00 |
| 21     | 126     | \$2,520.00 |
| 24     | 144     | \$2,725.00 |
| 27     | 162     | \$3,070.00 |
| 30     | 180     | \$3,315.00 |

## 10m Wide Free Standing Structure (C2C install only)

| Length | Area m2 | Price      |  |  |
|--------|---------|------------|--|--|
| 3      | 30      | \$925.00   |  |  |
| 6      | 60      | \$1,525.00 |  |  |
| 9      | 90      | \$2,100.00 |  |  |
| 12     | 120     | \$2,410.00 |  |  |
| 15     | 150     | \$3,005.00 |  |  |
| 18     | 180     | \$3,600.00 |  |  |
| 21     | 210     | \$4,205.00 |  |  |
| 24     | 240     | \$4,545.00 |  |  |
| 27     | 270     | \$5,110.00 |  |  |
| 30     | 300     | \$5,675.00 |  |  |
| 33     | 330     | \$5,890.00 |  |  |

## 15m Wide Free Standing Structure (C2C install only)

| Length | Area m2 | Price      |
|--------|---------|------------|
| 5      | 75      | \$2,475.00 |
| 10     | 150     | \$4,950.00 |
| 15     | 225     | \$7,425.00 |
| 20     | 300     | \$9,900.00 |