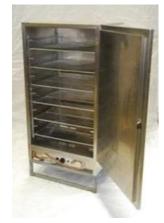

# Catering Equipment

| BBQ - (Gas Included)                                | \$91.00   |  |
|-----------------------------------------------------|-----------|--|
| BBQ - (Customer to supply Gas)                      | \$68.00   |  |
| Bain Marie (Electric – Water required)              | \$102.00  |  |
| Roaster Oven (Gas Included)                         | \$170.00  |  |
| Roaster Oven (Customer to supply Gas)               | \$140.00  |  |
| Snappy King Roaster Oven (Gas included)             | \$125.00  |  |
| Snappy King Roaster Oven (Customer to supply Gas)   | \$99.00   |  |
| Hot Box (Warming Oven with 8 adjust racks Gas incl) | \$140.00  |  |
| Hot Box (Customer to Supply Gas)                    | \$125.00  |  |
| Chaffing Dishes including 1 x fuel                  | \$60.00   |  |
| Coffee Maker 20LT (Approx 80 cups)                  | \$48.00   |  |
| Urn 20Lt (Approx 80 cups)                           | \$41.00   |  |
| Urn 10Lt (Approx 40 cups)                           | \$39.00   |  |
| Black Plastic Tubs                                  | \$5.95    |  |
| Large Ice Chest (Approx 100Lt)                      | \$22.00   |  |
| Ice Bucket (Wine)                                   | \$5.95    |  |
| Fryer (1 Basket - 10amp plug in)                    | \$66.00   |  |
| Round Wood Grain Tray (Non Slip)                    | \$3.30    |  |
| Round Wood Grain Tray                               | \$3.30    |  |
| Serving Trays (Stainless Steel)                     | \$3.30    |  |
| Food Tongs                                          | \$0.99    |  |
| BBQ Scrapers                                        | \$0.99    |  |
| Stainless Steel Serving Spoons                      | \$0.99    |  |
| Drink Dispenser on Stand                            | \$13.00   |  |
| Market Umbrellas                                    | \$60.00ea |  |
| Full Length Mirror on Stand                         | \$11.50   |  |
| Portable Clothes Rack                               | \$8.80    |  |
| Table Numbers 1-25                                  | \$0.60    |  |
| Patio Heater (Gas Included) Tall & Medium           | \$88.00   |  |
| Gas Refill                                          | Please    |  |
|                                                     | Enquire   |  |
|                                                     |           |  |
|                                                     |           |  |