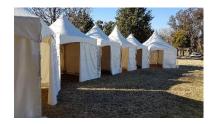

#### **Small Structures**

3m x 3m 9sqm

\$400.00

White only
Seated at trestle tables – approx. 12 ppl
Uses include, catering, bar, entrance to
Main pavilion & general outdoor cover.
Can installed on paved, concrete &
grassed areas.

4m x 4m 16sqm

\$430.00

White only
Seated at trestle tables – approx. 30 ppl
Uses include, catering, bar, entrance to
Main pavilion & general outdoor cover.
Can installed on paved, concrete &
grassed areas.

5m x 5m 25sqm

\$555.00

White only
Seated at trestle tables – approx. 40 ppl
Uses include, catering, bar, entrance to
Main pavilion & general outdoor cover.
Can installed on paved, concrete &
grassed areas.